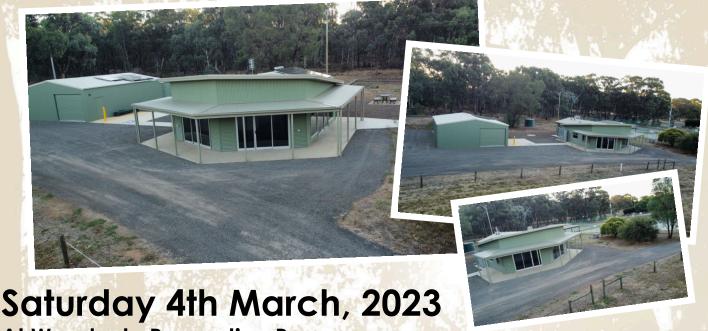

The Woodvale Recreation Reserve Committee of Management cordially invite you to celebrate the opening of the

## **Woodvale Community Hub**

At Woodvale Recreation Reserve Jannaway Road, Woodvale

Time: 10am

- Acknowledgments
- Official opening
- Recognition of Harry Boyle
- Morning tea

A map of the Woodvale Historical Trail will be provided